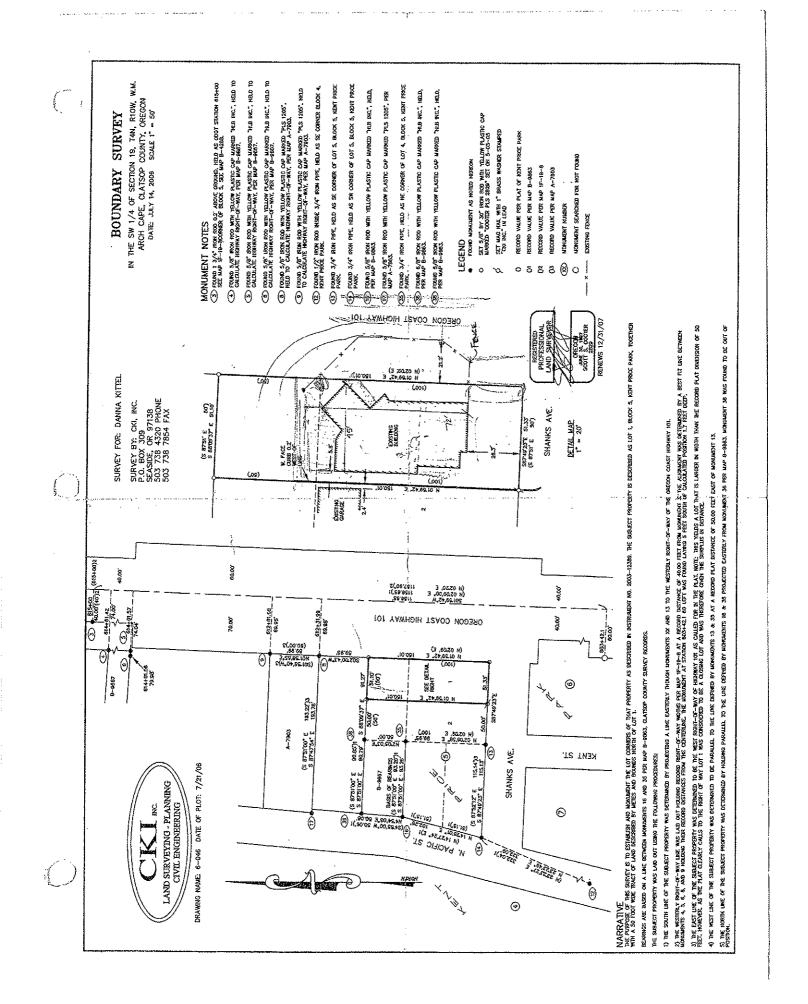

# **CRITERIA EVALUATION SHEET – DESIGN REVIEW**

**Applicant:** 

**Owner:** 

Same

Geoffrey Scott Kittell 9001 SW Robert Grey Lane Portland, OR 97225

**Property Description:** 

T4N, R10W, Section 19CC, TL 3200

| APPLICANT: GEOFFREY Scott KITTELL Phone: (503) 209-2491                                                                                              |
|------------------------------------------------------------------------------------------------------------------------------------------------------|
| Address: 9001 SW ROBERT GRAY LANE<br>PORTLAND, OR 97225                                                                                              |
| OWNER: GEOFFREY SOTT KITTELL Phone: 603) 207-2491                                                                                                    |
| Address 9001 SW ROBERT GRAY LANE<br>PORTLAND, OR 97225                                                                                               |
| AGENT:Phone:                                                                                                                                         |
| Address:                                                                                                                                             |
| Proposed Development: <u>RENOVATION OF EXISTING SINgle FAMILY HOME</u> ,<br>Present Zoning: <u>AC-RCR</u> Overlay District: <u>SDRD</u><br>Lot Size: |
| Property Description: <u>4N</u> <u>10W</u> <u>19</u> CC <u>3200</u>                                                                                  |
| Township Range Section Tax lot(s) Property Location: 31969 SHAVES LAVE                                                                               |
| ARCH CAPE, OR                                                                                                                                        |
| General description of the property:<br>Existing Use: Second Home AND RENTAL Properity.                                                              |
| Topography: SEE SITE PLAN ATTACHED.                                                                                                                  |
| General description of adjoining property:<br>Existing Uses: <u>Single Family</u> Home.                                                              |
| Topography: SEE GITE PLAN ATTACHED                                                                                                                   |