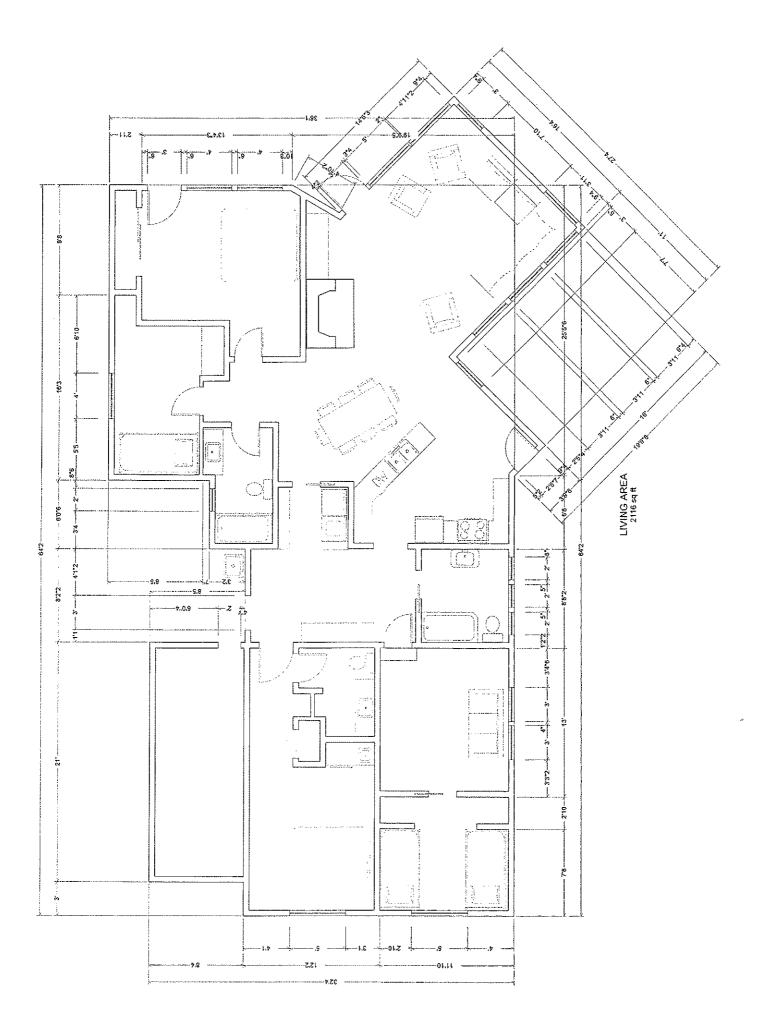

# **CRITERIA EVALUATION SHEET – DESIGN REVIEW**

**Applicant:** 

**Owner:** 

Same

Geoffrey Scott Kittell 9001 SW Robert Grey Lane Portland, OR 97225

**Property Description:** 

T4N, R10W, Section 19CC, TL 3200

# **DESIGN REVIEW CRITERIA**

- Relation of Structure to Site:

   The structure is situated on lots 3200 and 508, both are held in common ownership. The proposed renovations will have no impact on the current siting of the structure in relation to property boundaries and setbacks.
- 2. Protection of Ocean Views: \_\_\_\_\_\_\_There are no foreseeable impacts on ocean views.
- 3. Preservation of Landscape:

The owner is proposing to alter the current driveway and move it to the east. Staff recommends this criterion be addressed through a condition incorporated with the decision. The condition should require the owner to re-vegetate the disturbed areas with native plant species.

- 4. Buffering and Screening (For Commercial Uses): Not Applicable
- 5. Vehicle Circulation and Parking: <u>Not Applicable</u>
- 6. Utility Service:

The owner is proposing to replace all utility lines. Arch Cape requires new services to be placed

underground. The applicant will need to adhere to the development requirements. An appropriate condition will need to be appended to the decision for approval.

7. Signs:

\_No signs are proposed

- Surface Water Drainage:
   <u>The applicant/owner has not provided a surface water drainage plan. The structure is pre-</u> existing and current systems should be utilized. In addition as a function of a development permit the applicant will be responsible for retaining stormwater drainage and erosion control.
- 9. Other Criteria for Evaluation:

## THE LAND USE APPLICATION DESCRIBED:

The applicant is requesting Design Review approval for their project, which includes extensive renovation to the interior and exterior of the structure. Dimensions of the building will be retained with the exception of the small 5-foot Atrium area mentioned previously. The development will involve minor grading and the relocation of the current driveway to the east. All plumbing and electrical systems are to be replaced and one garage door removed. The renovations will not increase the height nor will they expand the existing footprint of the structure.