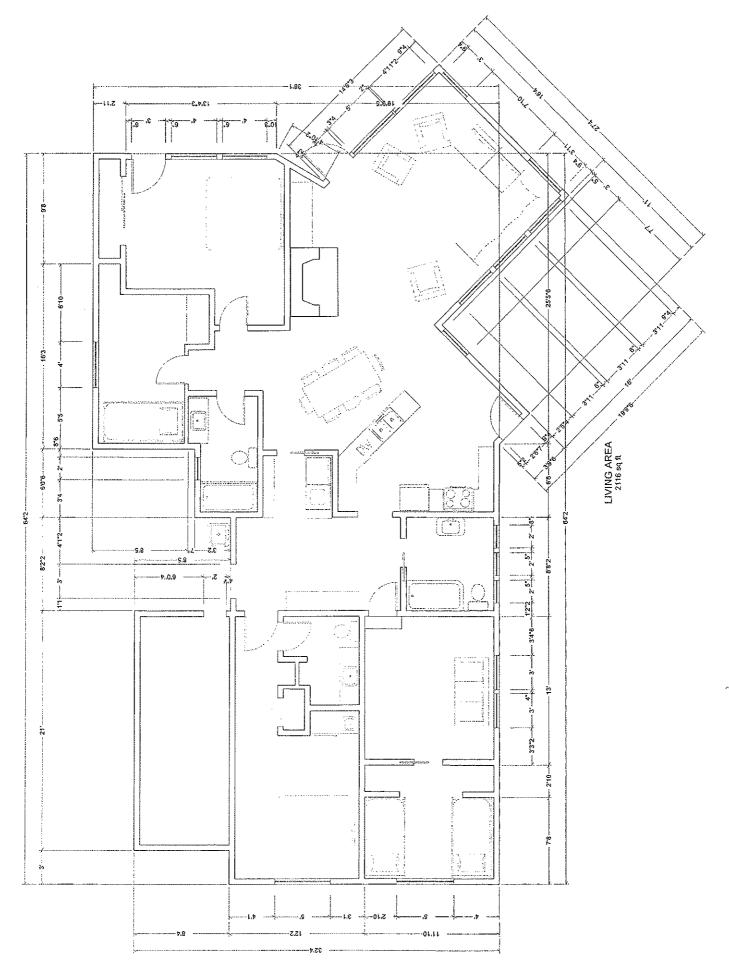

# **CRITERIA EVALUATION SHEET – DESIGN REVIEW**

**Applicant:** 

**Owner:** 

Same

Geoffrey Scott Kittell 9001 SW Robert Grey Lane Portland, OR 97225

**Property Description:** 

T4N, R10W, Section 19CC, TL 3200

# **DESIGN REVIEW CRITERIA**

- Relation of Structure to Site:

   The structure is situated on lots 3200 and 508, both are held in common ownership. The proposed renovations will have no impact on the current siting of the structure in relation to property boundaries and setbacks.
- 2. Protection of Ocean Views: \_\_\_\_\_\_\_There are no foreseeable impacts on ocean views.
- 3. Preservation of Landscape:

The owner is proposing to alter the current driveway and move it to the east. Staff recommends this criterion be addressed through a condition incorporated with the decision. The condition should require the owner to re-vegetate the disturbed areas with native plant species.

- 4. Buffering and Screening (For Commercial Uses): Not Applicable
- 5. Vehicle Circulation and Parking: <u>Not Applicable</u>
- 6. Utility Service:

The owner is proposing to replace all utility lines. Arch Cape requires new services to be placed

underground. The applicant will need to adhere to the development requirements. An appropriate condition will need to be appended to the decision for approval.

7. Signs:

\_No signs are proposed

- Surface Water Drainage:
   <u>The applicant/owner has not provided a surface water drainage plan. The structure is pre-</u> existing and current systems should be utilized. In addition as a function of a development permit the applicant will be responsible for retaining stormwater drainage and erosion control.
- 9. Other Criteria for Evaluation:

## THE LAND USE APPLICATION DESCRIBED:

The applicant is requesting Design Review approval for their project, which includes extensive renovation to the interior and exterior of the structure. Dimensions of the building will be retained with the exception of the small 5-foot Atrium area mentioned previously. The development will involve minor grading and the relocation of the current driveway to the east. All plumbing and electrical systems are to be replaced and one garage door removed. The renovations will not increase the height nor will they expand the existing footprint of the structure.